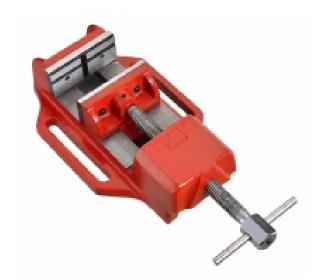

## **QUICK DRILL PRESS VISE**

## **Features:**

Material: FC17

- Special structure for Quick lock and release of workpiece
- With groove design in Jaw, it can clamp plate and small objet in upper side and clamp round bar in V-groove.
- · The handle is locked with ball inside

| Model No. | Jaw Width  | Jaw Opening | Jaw Depth     | N.W.   |
|-----------|------------|-------------|---------------|--------|
| TV303004  | 4" (100mm) | 4" (100mm)  | 1-7/8" (48mm) | 8.2kg  |
| TV303008  | 4" (100mm) | 8" (200mm)  | 1-7/8" (48mm) | 12.5kg |
| TV303010  | 6" (150mm) | 10" (250mm) | 1-7/8" (48mm) | 23kg   |