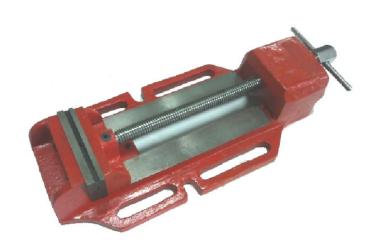

## **QUICK DRILL PRESS VISE**

## **Features:**

Material: FC17

- Special structure for Quick lock and release of workpiece
- With groove design in Jaw, it can clamp plate and small objet in upper side and clamp round bar in V-groove.
- · The handle is locked with ball inside

| Model No. | Jaw Width  | Jaw Opening | Jaw Depth     | N.W.   |
|-----------|------------|-------------|---------------|--------|
| TV303004  | 4" (100mm) | 4" (100mm)  | 1-7/8" (48mm) | 8.2kg  |
| TV303008  | 4" (100mm) | 8" (200mm)  | 1-7/8" (48mm) | 12.5kg |
| TV303010  | 6" (150mm) | 10" (250mm) | 1-7/8" (48mm) | 23kg   |